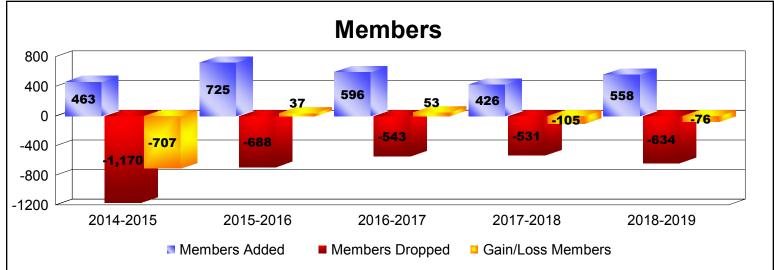

District 300 G1 As of June 2019 Cumulative

| Year      | New<br>Clubs | Dropped<br>Clubs | Gain/<br>Loss<br>Clubs | New<br>Members | Charter<br>Members | Reinstate<br>Members | Transfer<br>Members | Total<br>Member<br>Added | Total<br>Members<br>Dropped | Gain/<br>Loss<br>Members |
|-----------|--------------|------------------|------------------------|----------------|--------------------|----------------------|---------------------|--------------------------|-----------------------------|--------------------------|
| 2014-2015 | 0            | -2               | -2                     | 385            | 7                  | 57                   | 14                  | 463                      | -1170                       | -707                     |
| 2015-2016 | 1            | -2               | -1                     | 668            | 28                 | 23                   | 6                   | 725                      | -688                        | 37                       |
| 2016-2017 | 3            | -2               | 1                      | 448            | 100                | 35                   | 13                  | 596                      | -543                        | 53                       |
| 2017-2018 | 1            | 0                | 1                      | 352            | 47                 | 24                   | 3                   | 426                      | -531                        | -105                     |
| 2018-2019 | 4            | 0                | 4                      | 378            | 135                | 30                   | 15                  | 558                      | -634                        | -76                      |
| Average   | 2            | -1               | 1                      | 446            | 63                 | 34                   | 10                  | 554                      | -713                        | -160                     |