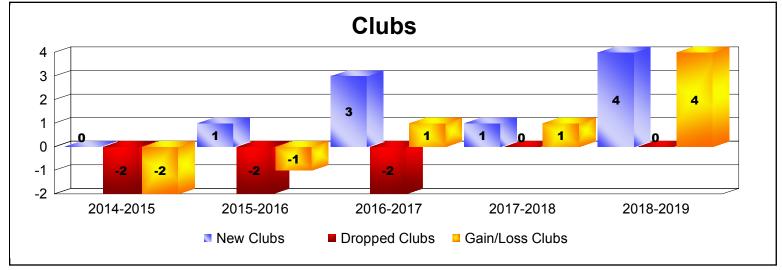

District 300 G1 As of June 2019 Cumulative

| Year      | New<br>Clubs | Dropped<br>Clubs | Gain/<br>Loss<br>Clubs | New<br>Members | Charter<br>Members | Reinstate<br>Members | Transfer<br>Members | Total<br>Member<br>Added | Total<br>Members<br>Dropped | Gain/<br>Loss<br>Members |
|-----------|--------------|------------------|------------------------|----------------|--------------------|----------------------|---------------------|--------------------------|-----------------------------|--------------------------|
| 2014-2015 | 0            | -2               | -2                     | 385            | 7                  | 57                   | 14                  | 463                      | -1170                       | -707                     |
| 2015-2016 | 1            | -2               | -1                     | 668            | 28                 | 23                   | 6                   | 725                      | -688                        | 37                       |
| 2016-2017 | 3            | -2               | 1                      | 448            | 100                | 35                   | 13                  | 596                      | -543                        | 53                       |
| 2017-2018 | 1            | 0                | 1                      | 352            | 47                 | 24                   | 3                   | 426                      | -531                        | -105                     |
| 2018-2019 | 4            | 0                | 4                      | 378            | 135                | 30                   | 15                  | 558                      | -634                        | -76                      |
| Average   | 2            | -1               | 1                      | 446            | 63                 | 34                   | 10                  | 554                      | -713                        | -160                     |